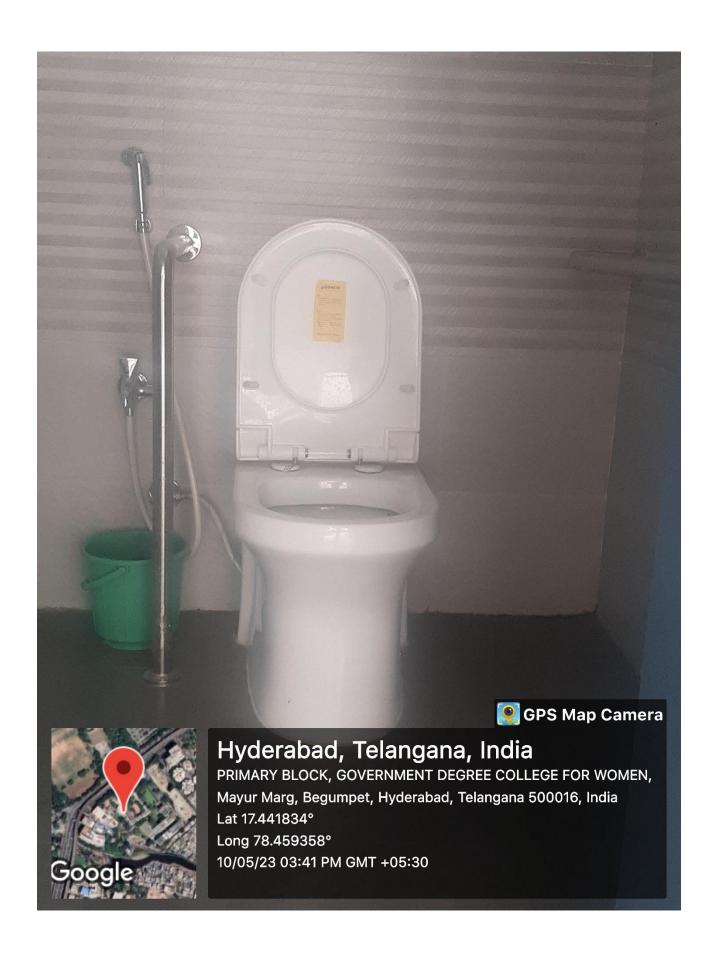

3. Signage including tactile path lights, display boards and sign paths

\*\*TOILETS\*\*

Any Complaint Contact Physical Director Cell: 9491383725.

B Superintendent Cell: 9397098088.

\*\*Hyderabad, Telangana, India ACADEMY BLOCK, GOVERNMENT DEGREE COLLEGE FOR WOMEN, Mayur Marg, Begumpet, Hyderabad, Telangana 500016, India Lat 17.441891°

Long 78.459816°

10/05/23 09:11 AM GMT +05:30

4. Assistance and facilities for persons with disabilities -RETIRING/REST ROOM IN THE CAMPUS

5. Provision for enquiry and information, Human assistance, reader, scribe, soft copies of reading materials, screen reading,etc.