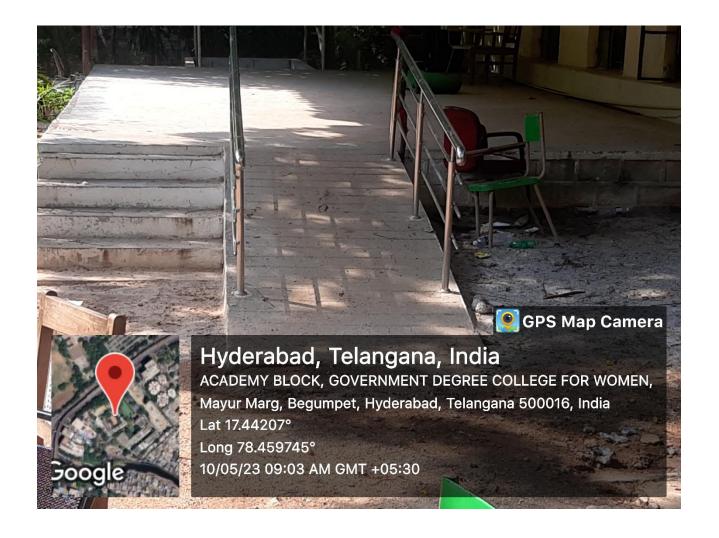

## GOVERNMENT DEGREE COLLEGE FOR WOMEN, BEGUMPET HYDERABAD-500016

(Autonomous - Affiliated to Osmania University)

The institution has a disabled friendly and barrier-free environment

1. Staircases with railing and Study Material for Visually challenged