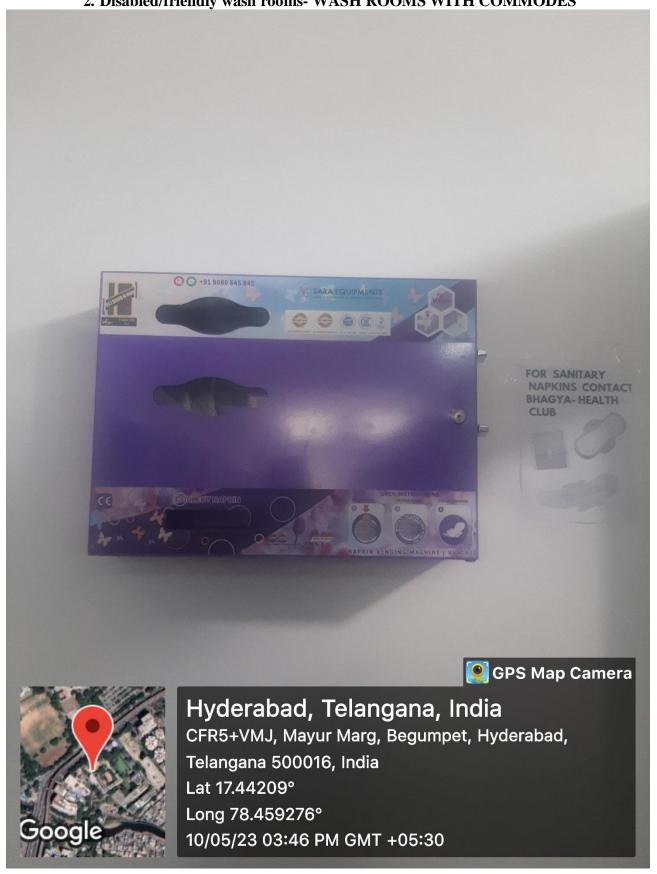

GPS Map Camera

Hyderabad, Telangana, India

1-10-166, Mayur Marg, Begumpet, Hyderabad, Telangana
500016, India
Lat 17.441938°
Long 78.459732°
10/05/23 09:04 AM GMT +05:30

2. Disabled/friendly wash rooms- WASH ROOMS WITH COMMODES