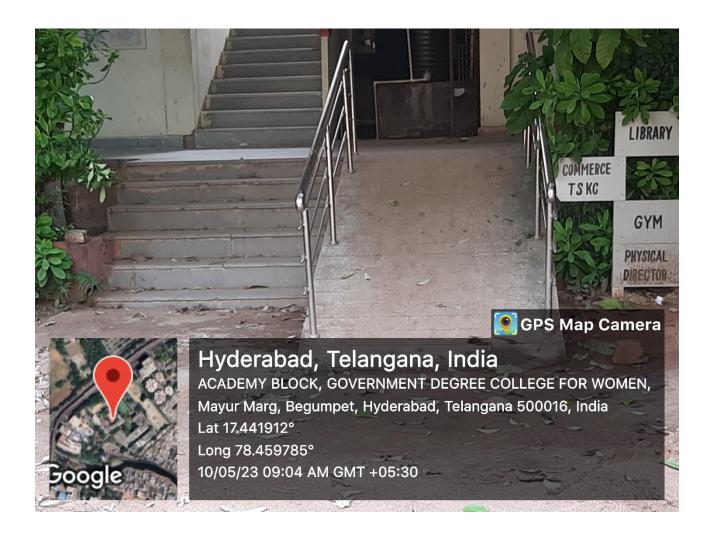

## GOVERNMENT DEGREE COLLEGE FOR WOMEN, BEGUMPET HYDERABAD-500016

(Autonomous - Affiliated to Osmania University)

The institution has a disabled friendly and barrier-free environment

1. Staircases with railing and Study Material for Visually challenged